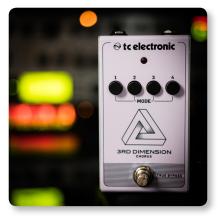

#### **Forget About Knobs**

You can save the knob twisting for your other gear; the 3RD DIMENSION CHORUS features 4 tasteful and easy-to-use preset buttons, providing an amazing array of great tones. You can even coax out 16 different presets from the pedal by combining the 4 buttons in different ways (there's even a hidden preset that's only active when the buttons are in the up position). A broad palette of tasty chorusing is instantly within your reach – with the 3RD DIMENSION CHORUS pedal!