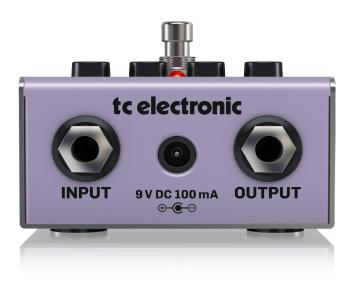

Vintage Analog Chorus Pedal Recreation with 4-Button Effect Selection and BBD Circuitry tc electronic

1 2 3 4

MODE

3RD DIMENSION CHORUS

TRUE BYPASS

- Authentic recreation of popular vintage chorus pedal
- Unique 4-button selection system
- Legendary, all-analog BBD (Bucket Brigade Delay) circuitry
- True bypass for ultimate signal integrity
- "Built-like-a-tank" metal chassis
- Runs on 9 V battery or PSU-SB DC power supply (not included)
- 3-Year Warranty Program\*
- Designed and engineered in Denmark