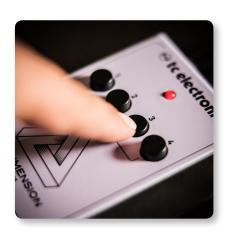

#### **Forget About Knobs**

You can save the knob twisting for your other gear; the 3RD DIMENSION CHORUS features 4 tasteful and easy-to-use preset buttons, providing an amazing array of great tones. You can even coax out 16 different presets from the pedal by combining the 4 buttons in different ways (there's even a hidden preset that's only active when the buttons are in the up position). A broad palette of tasty chorusing is instantly within your reach – with the 3RD DIMENSION CHORUS pedal!