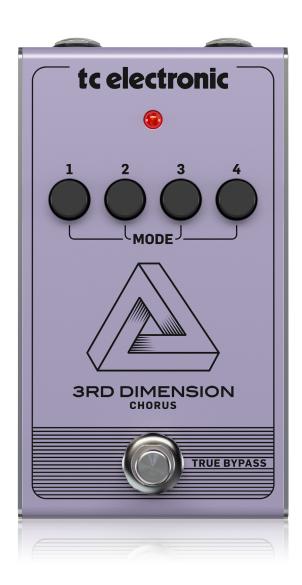

Vintage Analog Chorus Pedal Recreation with 4-Button Effect Selection and BBD Circuitry tc electronic

1 2 3 4

MODE

3RD DIMENSION CHORUS

TRUE BYPASS

- Authentic recreation of popular vintage chorus pedal
- Unique 4-button selection system
- Legendary, all-analog BBD (Bucket Brigade Delay) circuitry
- True bypass for ultimate signal integrity
- "Built-like-a-tank" metal chassis
- Runs on 9 V battery or PSU-SB DC power supply (not included)
- 3-Year Warranty Program\*
- Designed and engineered in Denmark

3RD DIMENSION CHORUS is a unique type of "motionless" chorus effect that reproduces that instantly recognizable '80s clean tone. It's full and lush, and expands your tonal range with a 3-dimensional feeling that is at once rich and sweet, as well as shallow and smooth. The pedal has no knobs to fiddle with – just 4 preset buttons ranging from "just a bit" to "quite substantial". Trust us – you're gonna love all of them!

#### **Forget About Knobs**

You can save the knob twisting for your other gear; the 3RD DIMENSION CHORUS features 4 tasteful and easy-to-use preset buttons, providing an amazing array of great tones. You can even coax out 16 different presets from the pedal by combining the 4 buttons in different ways (there's even a hidden preset that's only active when the buttons are in the up position). A broad palette of tasty chorusing is instantly within your reach – with the 3RD DIMENSION CHORUS pedal!